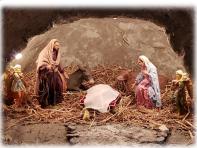

## CHRISTMAS EVE FAMILY MASS: BLESSING OF BABY JESUS FIGURINES Tuesday, December 24th, 5:00 p.m.

At the end of the Christmas Eve Mass, there will be a Blessing of Baby Jesus statues to place in your Nativity scenes at home.