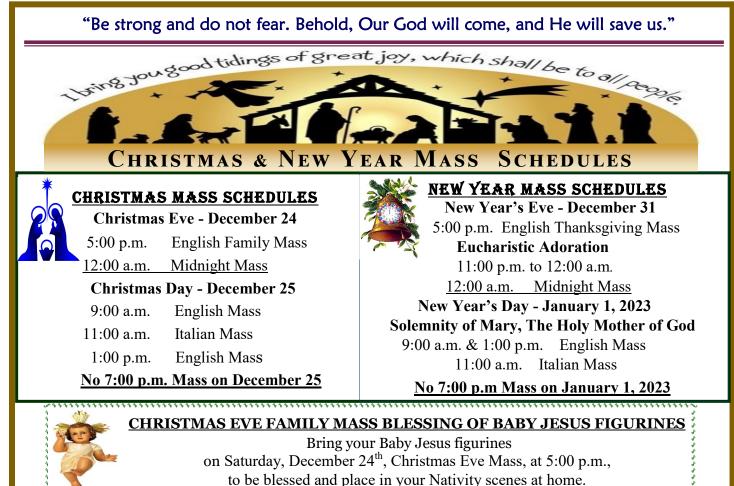

## **Daily Mass Schedules**

Monday to Saturday8:00 a.m.Tuesday & Thursday7:00 p.m.Wednesday7:00 p.m. ItalianFriday7:00 p.m. English & ItalianFirst Friday Mass\*12:10 p.m.

#### Sunday Mass Schedules

Saturday 5:00 p.m. Sunday 9:00 a.m., 1:00 p.m., 7:00 p.m. 11:00 a.m. *Italian* 